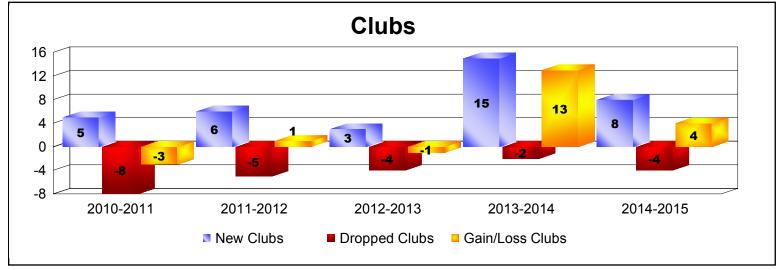

District 315B2 As of June 2015 Cumulative

| Year      | New<br>Clubs | Dropped<br>Clubs | Gain/<br>Loss<br>Clubs | New<br>Members | Charter<br>Members | Reinstate<br>Members | Transfer<br>Members | Total<br>Member<br>Added | Total<br>Members<br>Dropped | Gain/<br>Loss<br>Members |
|-----------|--------------|------------------|------------------------|----------------|--------------------|----------------------|---------------------|--------------------------|-----------------------------|--------------------------|
| 2010-2011 | 5            | -8               | -3                     | 285            | 104                | 7                    | 0                   | 396                      | -273                        | 123                      |
| 2011-2012 | 6            | -5               | 1                      | 279            | 138                | 3                    | 1                   | 421                      | -341                        | 80                       |
| 2012-2013 | 3            | -4               | -1                     | 198            | 60                 | 8                    | 2                   | 268                      | -280                        | -12                      |
| 2013-2014 | 15           | -2               | 13                     | 507            | 370                | 31                   | 2                   | 910                      | -316                        | 594                      |
| 2014-2015 | 8            | -4               | 4                      | 336            | 193                | 22                   | 11                  | 562                      | -418                        | 144                      |
| Average   | 7            | -5               | 3                      | 321            | 173                | 14                   | 3                   | 511                      | -326                        | 186                      |