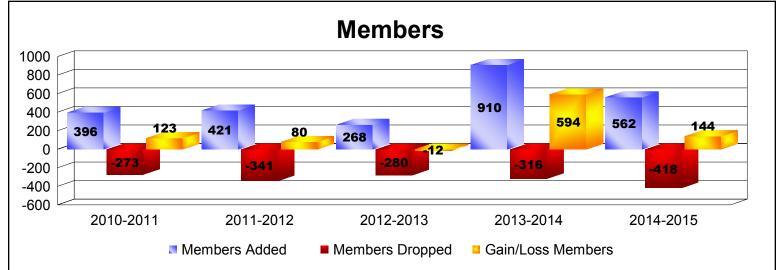

District 315B2 As of June 2015 Cumulative

| Year      | New<br>Clubs | Dropped<br>Clubs | Gain/<br>Loss<br>Clubs | New<br>Members | Charter<br>Members | Reinstate<br>Members | Transfer<br>Members | Total<br>Member<br>Added | Total<br>Members<br>Dropped | Gain/<br>Loss<br>Members |
|-----------|--------------|------------------|------------------------|----------------|--------------------|----------------------|---------------------|--------------------------|-----------------------------|--------------------------|
| 2010-2011 | 5            | -8               | -3                     | 285            | 104                | 7                    | 0                   | 396                      | -273                        | 123                      |
| 2011-2012 | 6            | -5               | 1                      | 279            | 138                | 3                    | 1                   | 421                      | -341                        | 80                       |
| 2012-2013 | 3            | -4               | -1                     | 198            | 60                 | 8                    | 2                   | 268                      | -280                        | -12                      |
| 2013-2014 | 15           | -2               | 13                     | 507            | 370                | 31                   | 2                   | 910                      | -316                        | 594                      |
| 2014-2015 | 8            | -4               | 4                      | 336            | 193                | 22                   | 11                  | 562                      | -418                        | 144                      |
| Average   | 7            | -5               | 3                      | 321            | 173                | 14                   | 3                   | 511                      | -326                        | 186                      |